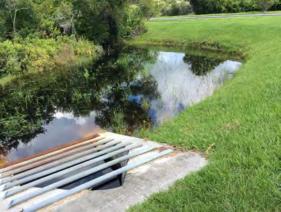

#### **Comments:**

Normal growth observed

Minor Torpedograss intrusion within native Arrowhead. Clean buffer zones along the shoreline. Control structure looks good.