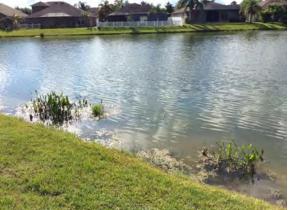

# **Site:** 70

#### **Comments:**

Normal growth observed

Minor Torpedograss intrusion within native Arrowhead. Clean buffer zones along the shoreline. Control structure looks good.