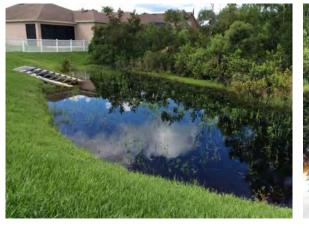

#### Site looks good

No issues observed at the time of inspection. Water level is at the high water mark thanks to recent rain.