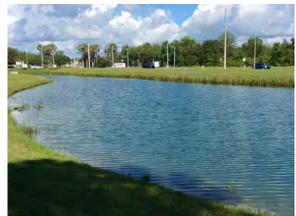

# **Site:** 80

## **Comments:**

Normal growth observed

Minor shoreline weed growth on exposed banks. Open water a bit turbid.

## **Action Required:**

Routine maintenance next visit

### **Target:**

Shoreline weeds