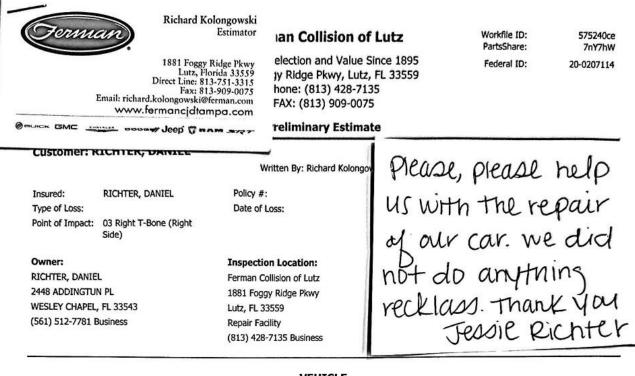

#### VEHICLE

2019 VOLV XC60 T5 Momentum FWD 4D UTV 4-2.0L Turbocharged Gasoline Gasoline Direct Injection WHITE

| /IN:     | LYV102DK5KB296778   | Interior Color:               | Mileage In: 47,666         | Vehicle Out:              |
|----------|---------------------|-------------------------------|----------------------------|---------------------------|
| license: | KPUF22              | Exterior Color: WHITE         | Mileage Out:               |                           |
| State:   | FL                  | Production Date: 11/2018      | Condition:                 | Job #:                    |
| TR       | ANSMISSION          | Air Conditioning              | Stereo                     | ROOF                      |
| Aut      | omatic Transmission | Intermittent Wipers           | Search/Seek                | Luggage/Roof Rack         |
| PO       | WER                 | Tilt Wheel                    | Auxiliary Audio Connection | Electric Glass Sunroof    |
| Pow      | ver Steering        | Cruise Control                | Satellite Radio            | Skyview Roof              |
| Pow      | ver Brakes          | Rear Defogger                 | SAFETY                     | SEATS                     |
| Pow      | ver Windows         | Keyless Entry                 | Drivers Side Air Bag       | Bucket Seats              |
| Pow      | ver Locks           | Alarm                         | Passenger Air Bag          | Leather Seats             |
| Pow      | ver Mirrors         | Message Center                | Anti-Lock Brakes (4)       | WHEELS                    |
| Hea      | ated Mirrors        | Steering Wheel Touch Controls | 4 Wheel Disc Brakes        | Aluminum/Alloy Wheels     |
| Pow      | ver Driver Seat     | Rear Window Wiper             | Traction Control           | PAINT                     |
| Pow      | ver Passenger Seat  | Telescopic Wheel              | Stability Control          | Clear Coat Paint          |
| Mer      | mory Package        | Climate Control               | Front Side Impact Air Bags | OTHER                     |
| DE       | COR                 | Backup Camera                 | Head/Curtain Air Bags      | Rear Spoiler              |
| Dua      | al Mirrors          | Remote Starter                | Communications System      | Signal Integrated Mirrors |
| Priv     | vacy Glass          | RADIO                         | Hands Free Device          | TRUCK                     |
| Con      | nsole/Storage       | AM Radio                      | Xenon or L.E.D. Headlamps  | Power Trunk/Liftgate      |
| CO       | NVENIENCE           | FM Radio                      | Lane Departure Warning     |                           |

# Get live updates at www.carwise.com/e/4wBCvD

6/5/2023 12:03:17 PM

414945

Page 1

### Customer: RICHTER, DANIEL

2019 VOLV XC60 T5 Momentum FWD 4D UTV 4-2.0L Turbocharged Gasoline Gasoline Direct Injection WHITE

| Line |            | Oper | Description                                       | Part Number | Qty | Extended<br>Price \$ | Labor     | Paint |
|------|------------|------|---------------------------------------------------|-------------|-----|----------------------|-----------|-------|
| 1    | FRONT DOOR |      |                                                   |             |     |                      |           |       |
| 2    | *          | Rpr  | RT Outer panel (HSS)                              |             |     |                      | 1.0       | 2.1   |
| 3    |            |      | Add for Clear Coat                                |             |     |                      | A.152     | 0.8   |
| 4    |            | R&I  | RT Corner molding                                 |             |     |                      | 0.1       | 0.0   |
| 5    |            | R&I  | RT Belt molding code: TM01                        |             |     |                      | 0.3       |       |
| 6    |            | R&I  | RT Side molding w/o chrome                        |             |     |                      | 0.4       |       |
| 7    |            | R&I  | RT Mirror cover paint to match                    |             |     |                      | 0.5       |       |
| 8    |            | R&I  | RT R&I mirror                                     |             |     |                      | 0.4       |       |
| 9    | *          | Rpr  | RT Mirror cover paint to match                    |             |     |                      | 0.5       | 0.5   |
| 10   |            |      | Overlap Minor Panel                               |             |     |                      | <u>v.</u> | -0.2  |
| 11   |            |      | Add for Clear Coat                                |             |     |                      |           | -0.2  |
| 12   |            | R&I  | RT Handle, outside w/o LED lighting code: TC01    |             |     |                      | 0.4       | 0.1   |
| 13   |            | R&I  | RT R&I trim panel                                 |             |     |                      | 0.7       |       |
| 14   |            | R&I  | RT R&I carrier assy                               |             |     |                      | 1.2       |       |
| 15   | REAR DOOR  |      | a na ann an an an ann ann ann ann ann a           |             |     |                      |           | 1     |
| 16   | *          | Rpr  | RT Outer panel (HSS)                              |             |     |                      | 1.0       | 2.1   |
| 17   |            |      | Overlap Major Adj. Panel                          |             |     |                      |           | -0.4  |
| 18   |            |      | Add for Clear Coat                                |             |     |                      |           | 0.3   |
| 19   |            | R&I  | RT Side molding w/o chrome                        |             |     |                      | 0.4       |       |
| 20   |            | R&I  | RT Belt molding code: TM01                        |             |     |                      | 0.3       |       |
| 21   |            | R&I  | RT R&I carrier assy                               |             |     |                      | 0.7       |       |
| 22   |            | R&I  | RT Handle, outside w/o LED<br>lighting code: TC01 |             |     |                      | 0.4       |       |
| 23   |            | R&I  | RT R&I trim panel                                 |             |     |                      | 0.6       |       |
| 24   | #          | Subl | HAZARDOUS WASTE FEE                               |             | 1   | 5.00                 |           |       |
| 25   | #          | Subl | CORROSION PROTECTION                              |             | 1   | 20.00                |           |       |
| 26   | #          |      | SPRAY MASK FOR OVERSPRAY                          |             | 1   |                      |           | 0.5   |
|      |            |      |                                                   | SUBTOTALS   |     | 25.00                | 8.9       | 5.8   |