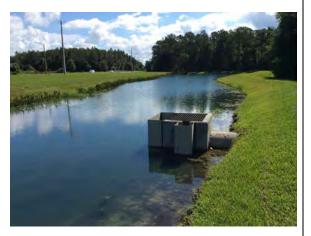

# **Site:** 70

#### **Comments:**

Normal growth observed

Minor Torpedograss intrusion within native Arrowhead. Clean buffer zones along the shoreline. Control structure looks good.

### **Action Required:**

Routine maintenance next visit

## **Target:**

Torpedograss

888.480.LAKE (5253)

2023-06-08