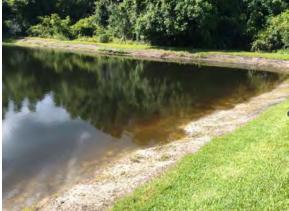

## **Site:** 76

#### **Comments:**

Requires attention

Heavy Torpedograss growth along the perimeter. Excessive growth due to angry resident not allowing our technician access to the site.