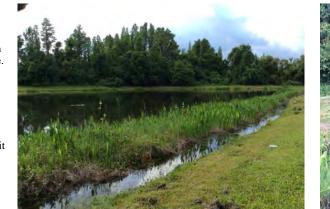

# **Site:** 70

#### **Comments:**

Normal growth observed

Minor Torpedograss intrusion within native Arrowhead. Clean buffer zones along the shoreline. Control structure looks good.

### **Action Required:**

Routine maintenance next visit

## **Target:**

Torpedograss

888.480.LAKE (5253)

2023-06-08