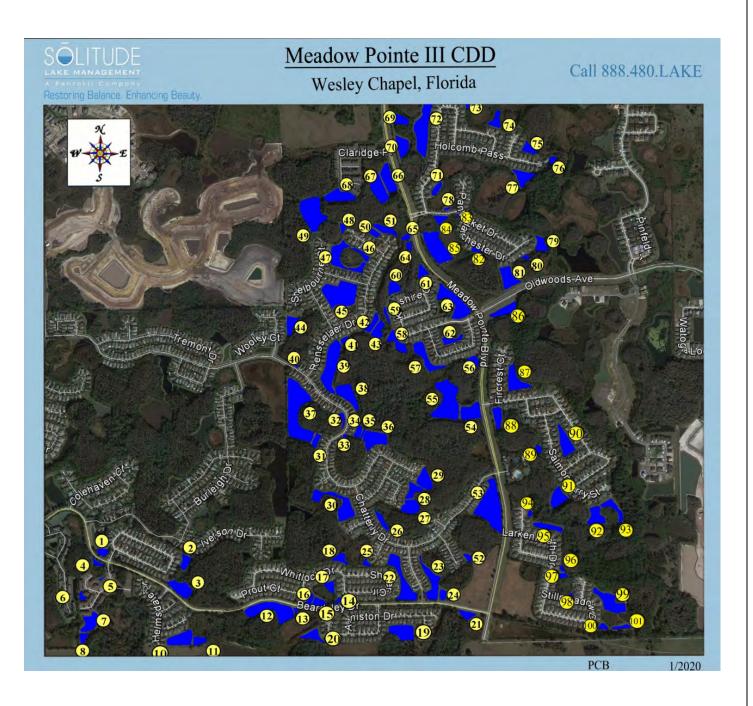

# Tab 3

Reason for Inspection: Requires attention

Inspection Date: 2023-06-08

# **Prepared for:**

District Manager Rizzetta & Company

**Prepared by:** 

Jason Diogo, Aquatic Biologist

Wesley Chapel Field Office SOLITUDELAKEMANAGEMENT.COM 888.480.LAKE (5253)

|             | Meadow Pointe III Waterway Inspection Report | 2023-06-0 |
|-------------|----------------------------------------------|-----------|
|             | TABLE OF CONTENTS                            |           |
|             |                                              | Pg        |
| SITE ASSESS | SMENTS                                       |           |
| Ponds 68-70 |                                              | 3         |
| Ponds 71-73 |                                              | 4         |
| Ponds 74-76 |                                              | 5         |
| Ponds 77-79 |                                              | 6         |
| PONDS 80-82 |                                              | 7         |
| PONDS 83-85 |                                              | 8         |
| Ponds 86    |                                              | 9         |
|             | C/COMMENTS SUMMARY                           |           |
|             | C/COMMENTS SUMMARY                           |           |
|             |                                              |           |
|             |                                              |           |
|             |                                              |           |
|             |                                              |           |
|             |                                              |           |
|             |                                              |           |
|             |                                              |           |
|             |                                              |           |
|             |                                              |           |
|             |                                              |           |
|             |                                              |           |
|             |                                              |           |