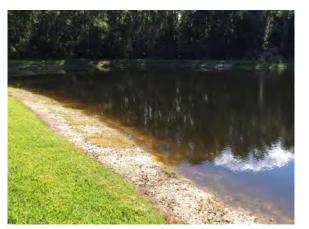

### **Site:** 75

#### **Comments:**

Normal growth observed

Minor shoreline weeds present on exposed banks. Open water looks good. Native Arrowhead in good shape.