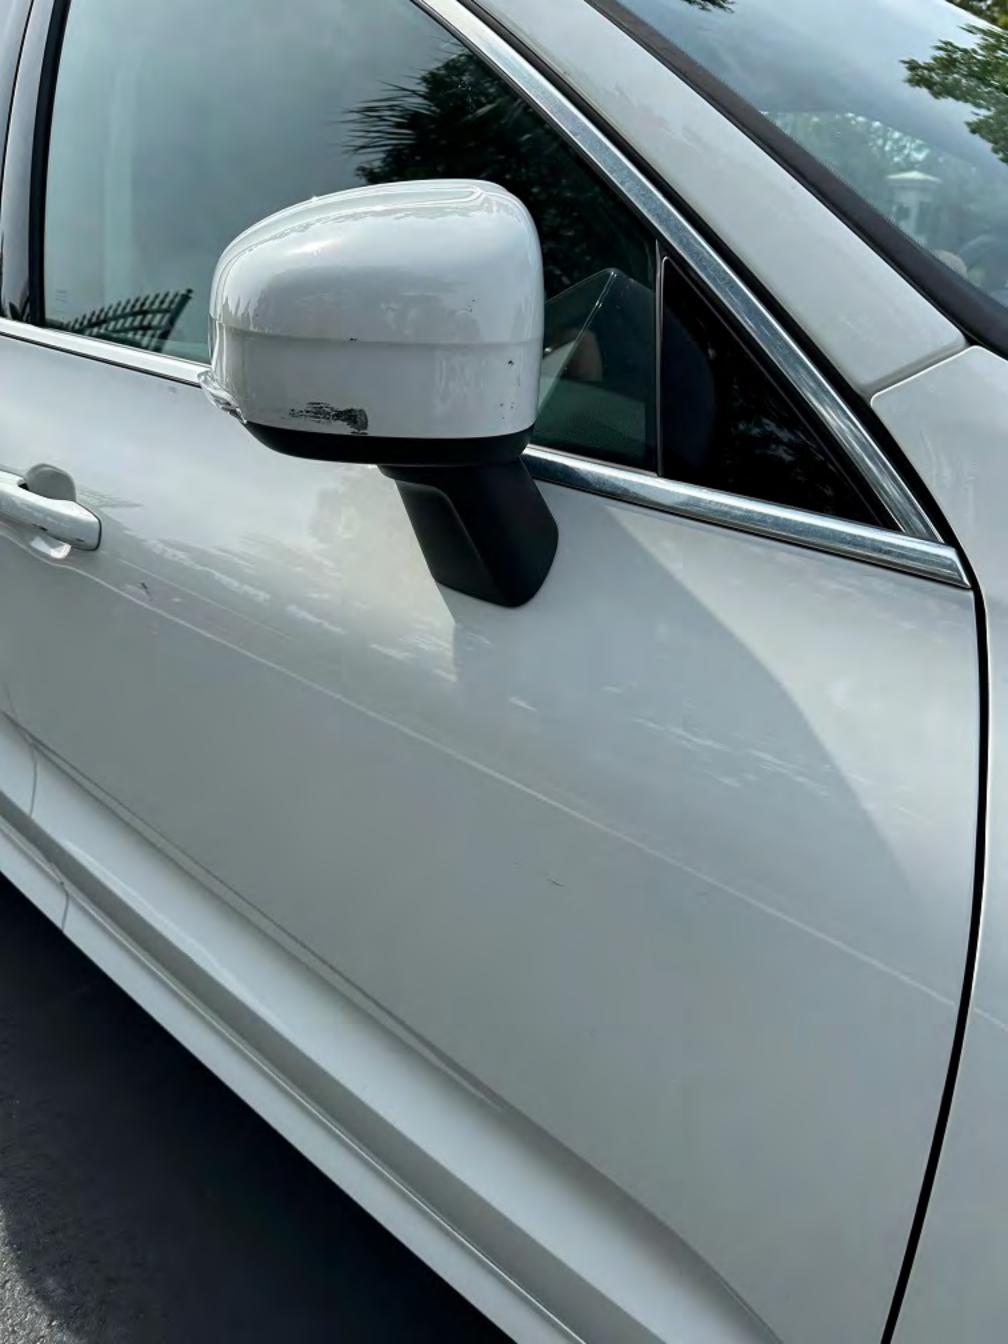

# Gate Reports

- Reset/Trouble-shot all disabled gates (Every gate reset multiple times between May 11<sup>th</sup> – June 13th due to power outages/ other sources unknown)
- □ Replacing Heatherstone exit gate maglock
- Finalizing repairs to Whitlock exit gate from vehicle contact/incident (Still pending final resolution of incident; Looks as resident's insurance will be paying for all related damages/repairs)
- Vendor troubleshot and resolved issues at Ammanford & Alchester gate
- □ Capacitor replaced at Larkenheath gates
- Full manual mechanical and electrical reset at Beaconsfield, Heatherstone, Hillhurst & Larkenheath

### Customer: RICHTER, DANIEL

2019 VOLV XC60 T5 Momentum FWD 4D UTV 4-2.0L Turbocharged Gasoline Gasoline Direct Injection WHITE

| Line |            | Oper | Description                                       | Part Number | Qty | Extended<br>Price \$ | Labor     | Paint |
|------|------------|------|---------------------------------------------------|-------------|-----|----------------------|-----------|-------|
| 1    | FRONT DOOR |      |                                                   |             |     |                      |           |       |
| 2    | *          | Rpr  | RT Outer panel (HSS)                              |             |     |                      | 1.0       | 2.1   |
| 3    |            |      | Add for Clear Coat                                |             |     |                      | A.152     | 0.8   |
| 4    |            | R&I  | RT Corner molding                                 |             |     |                      | 0.1       | 0.0   |
| 5    |            | R&I  | RT Belt molding code: TM01                        |             |     |                      | 0.3       |       |
| 6    |            | R&I  | RT Side molding w/o chrome                        |             |     |                      | 0.4       |       |
| 7    |            | R&I  | RT Mirror cover paint to match                    |             |     |                      | 0.5       |       |
| 8    |            | R&I  | RT R&I mirror                                     |             |     |                      | 0.4       |       |
| 9    | *          | Rpr  | RT Mirror cover paint to match                    |             |     |                      | 0.5       | 0.5   |
| 10   |            |      | Overlap Minor Panel                               |             |     |                      | <u>v.</u> | -0.2  |
| 11   |            |      | Add for Clear Coat                                |             |     |                      |           | -0.2  |
| 12   |            | R&I  | RT Handle, outside w/o LED lighting code: TC01    |             |     |                      | 0.4       | 0.1   |
| 13   |            | R&I  | RT R&I trim panel                                 |             |     |                      | 0.7       |       |
| 14   |            | R&I  | RT R&I carrier assy                               |             |     |                      | 1.2       |       |
| 15   | REAR DOOR  |      | a na ann an an an ann ann ann ann ann a           |             |     |                      |           | 1     |
| 16   | *          | Rpr  | RT Outer panel (HSS)                              |             |     |                      | 1.0       | 2.1   |
| 17   |            |      | Overlap Major Adj. Panel                          |             |     |                      |           | -0.4  |
| 18   |            |      | Add for Clear Coat                                |             |     |                      |           | 0.3   |
| 19   |            | R&I  | RT Side molding w/o chrome                        |             |     |                      | 0.4       |       |
| 20   |            | R&I  | RT Belt molding code: TM01                        |             |     |                      | 0.3       |       |
| 21   |            | R&I  | RT R&I carrier assy                               |             |     |                      | 0.7       |       |
| 22   |            | R&I  | RT Handle, outside w/o LED<br>lighting code: TC01 |             |     |                      | 0.4       |       |
| 23   |            | R&I  | RT R&I trim panel                                 |             |     |                      | 0.6       |       |
| 24   | #          | Subl | HAZARDOUS WASTE FEE                               |             | 1   | 5.00                 |           |       |
| 25   | #          | Subl | CORROSION PROTECTION                              |             | 1   | 20.00                |           |       |
| 26   | #          |      | SPRAY MASK FOR OVERSPRAY                          |             | 1   |                      |           | 0.5   |
|      |            |      |                                                   | SUBTOTALS   |     | 25.00                | 8.9       | 5.8   |