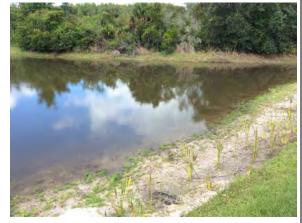

#### **Comments:**

Normal growth observed

Minor shoreline weeds present on exposed banks. Open water looks good. Native Arrowhead in good shape.