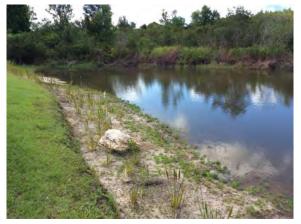

# **Comments:**

Site looks good

Native Gulf Spikerush and Arrowhead are healthy and well managed(left). Open water looks good.