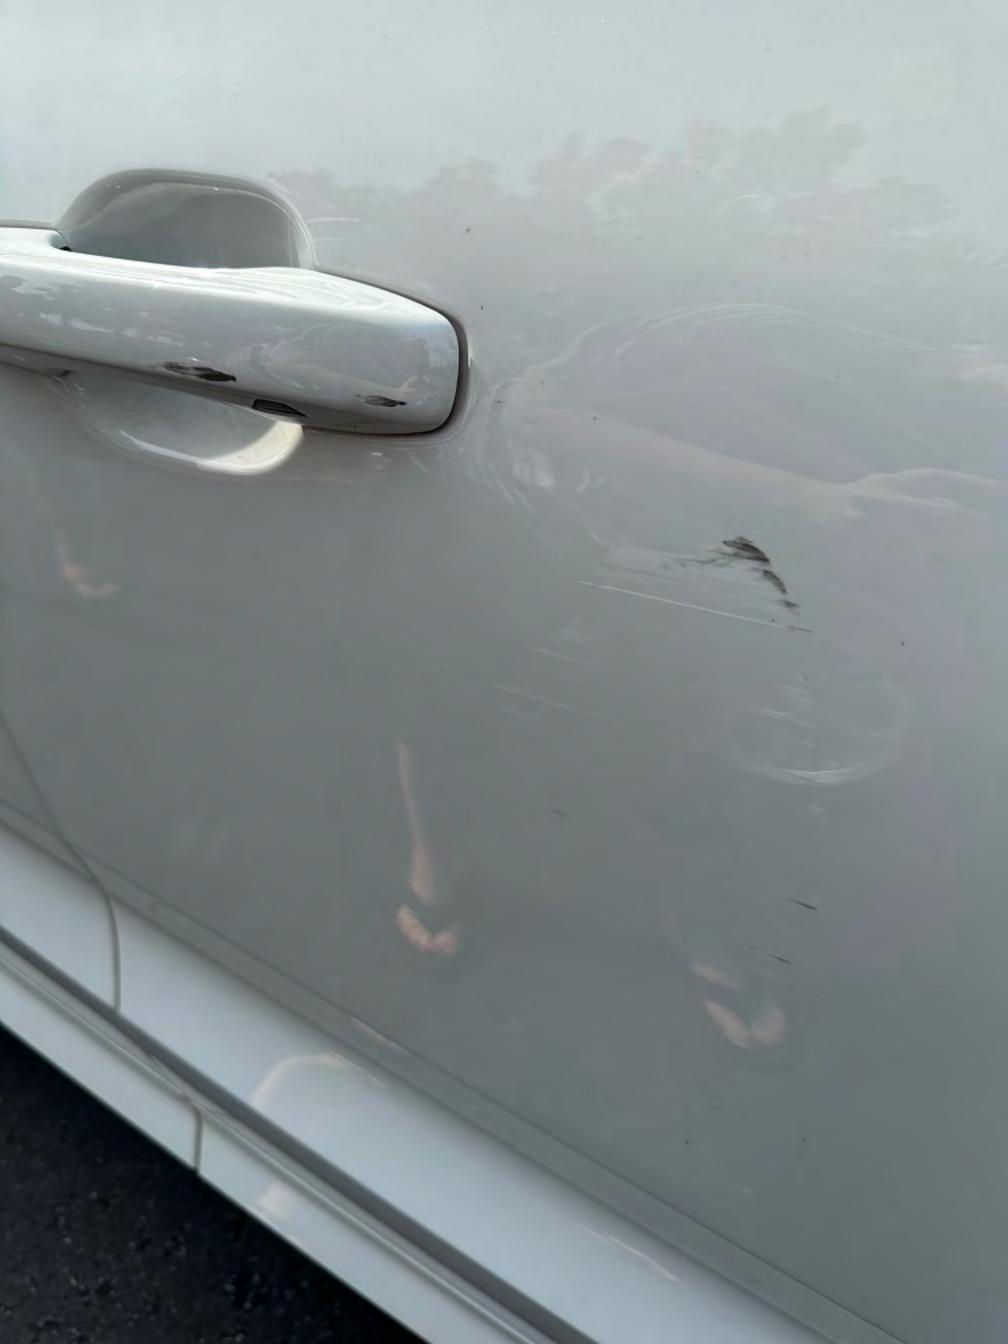

# Gate Reports

- Reset/Trouble-shot all disabled gates (Every gate reset multiple times between May 11<sup>th</sup> – June 13th due to power outages/ other sources unknown)
- □ Replacing Heatherstone exit gate maglock
- Finalizing repairs to Whitlock exit gate from vehicle contact/incident (Still pending final resolution of incident; Looks as resident's insurance will be paying for all related damages/repairs)
- Vendor troubleshot and resolved issues at Ammanford & Alchester gate
- □ Capacitor replaced at Larkenheath gates
- Full manual mechanical and electrical reset at Beaconsfield, Heatherstone, Hillhurst & Larkenheath

### Customer: RICHTER, DANIEL

2019 VOLV XC60 T5 Momentum FWD 4D UTV 4-2.0L Turbocharged Gasoline Gasoline Direct Injection WHITE

| Line |            | Oper | Description                                       | Part Number | Qty | Extended<br>Price \$ | Labor     | Paint |
|------|------------|------|---------------------------------------------------|-------------|-----|----------------------|-----------|-------|
| 1    | FRONT DOOR |      |                                                   |             |     |                      |           |       |
| 2    | *          | Rpr  | RT Outer panel (HSS)                              |             |     |                      | 1.0       | 2.1   |
| 3    |            |      | Add for Clear Coat                                |             |     |                      | A.152     | 0.8   |
| 4    |            | R&I  | RT Corner molding                                 |             |     |                      | 0.1       | 0.0   |
| 5    |            | R&I  | RT Belt molding code: TM01                        |             |     |                      | 0.3       |       |
| 6    |            | R&I  | RT Side molding w/o chrome                        |             |     |                      | 0.4       |       |
| 7    |            | R&I  | RT Mirror cover paint to match                    |             |     |                      | 0.5       |       |
| 8    |            | R&I  | RT R&I mirror                                     |             |     |                      | 0.4       |       |
| 9    | *          | Rpr  | RT Mirror cover paint to match                    |             |     |                      | 0.5       | 0.5   |
| 10   |            |      | Overlap Minor Panel                               |             |     |                      | <u>v.</u> | -0.2  |
| 11   |            |      | Add for Clear Coat                                |             |     |                      |           | -0.2  |
| 12   |            | R&I  | RT Handle, outside w/o LED lighting code: TC01    |             |     |                      | 0.4       | 0.1   |
| 13   |            | R&I  | RT R&I trim panel                                 |             |     |                      | 0.7       |       |
| 14   |            | R&I  | RT R&I carrier assy                               |             |     |                      | 1.2       |       |
| 15   | REAR DOOR  |      | a na ann an an an ann ann ann ann ann a           |             |     |                      |           | 1     |
| 16   | *          | Rpr  | RT Outer panel (HSS)                              |             |     |                      | 1.0       | 2.1   |
| 17   |            |      | Overlap Major Adj. Panel                          |             |     |                      |           | -0.4  |
| 18   |            |      | Add for Clear Coat                                |             |     |                      |           | 0.3   |
| 19   |            | R&I  | RT Side molding w/o chrome                        |             |     |                      | 0.4       |       |
| 20   |            | R&I  | RT Belt molding code: TM01                        |             |     |                      | 0.3       |       |
| 21   |            | R&I  | RT R&I carrier assy                               |             |     |                      | 0.7       |       |
| 22   |            | R&I  | RT Handle, outside w/o LED<br>lighting code: TC01 |             |     |                      | 0.4       |       |
| 23   |            | R&I  | RT R&I trim panel                                 |             |     |                      | 0.6       |       |
| 24   | #          | Subl | HAZARDOUS WASTE FEE                               |             | 1   | 5.00                 |           |       |
| 25   | #          | Subl | CORROSION PROTECTION                              |             | 1   | 20.00                |           |       |
| 26   | #          |      | SPRAY MASK FOR OVERSPRAY                          |             | 1   |                      |           | 0.5   |
|      |            |      |                                                   | SUBTOTALS   |     | 25.00                | 8.9       | 5.8   |