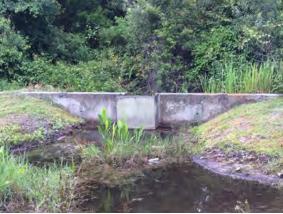

# **Site:** 70

#### **Comments:**

Normal growth observed

Minor Torpedograss intrusion within native Arrowhead. Clean buffer zones along the shoreline. Control structure looks good.

### **Action Required:**

Routine maintenance next visit

## **Target:**

Torpedograss

888.480.LAKE (5253)

2023-06-08