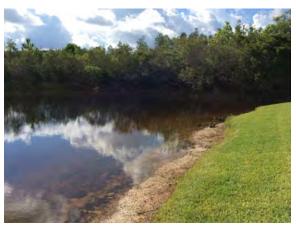

### **Site:** 85

# **Comments:**

Site looks good

Native Gulf Spikerush and Arrowhead are healthy and well managed(left). Open water looks good.