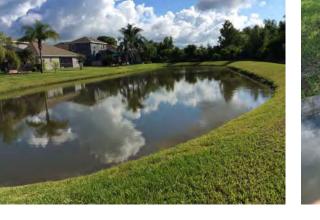

# **Site:** 80

## **Comments:**

Normal growth observed

Minor shoreline weed growth on exposed banks. Open water a bit turbid.

## **Action Required:**

Routine maintenance next visit

### **Target:**

Shoreline weeds