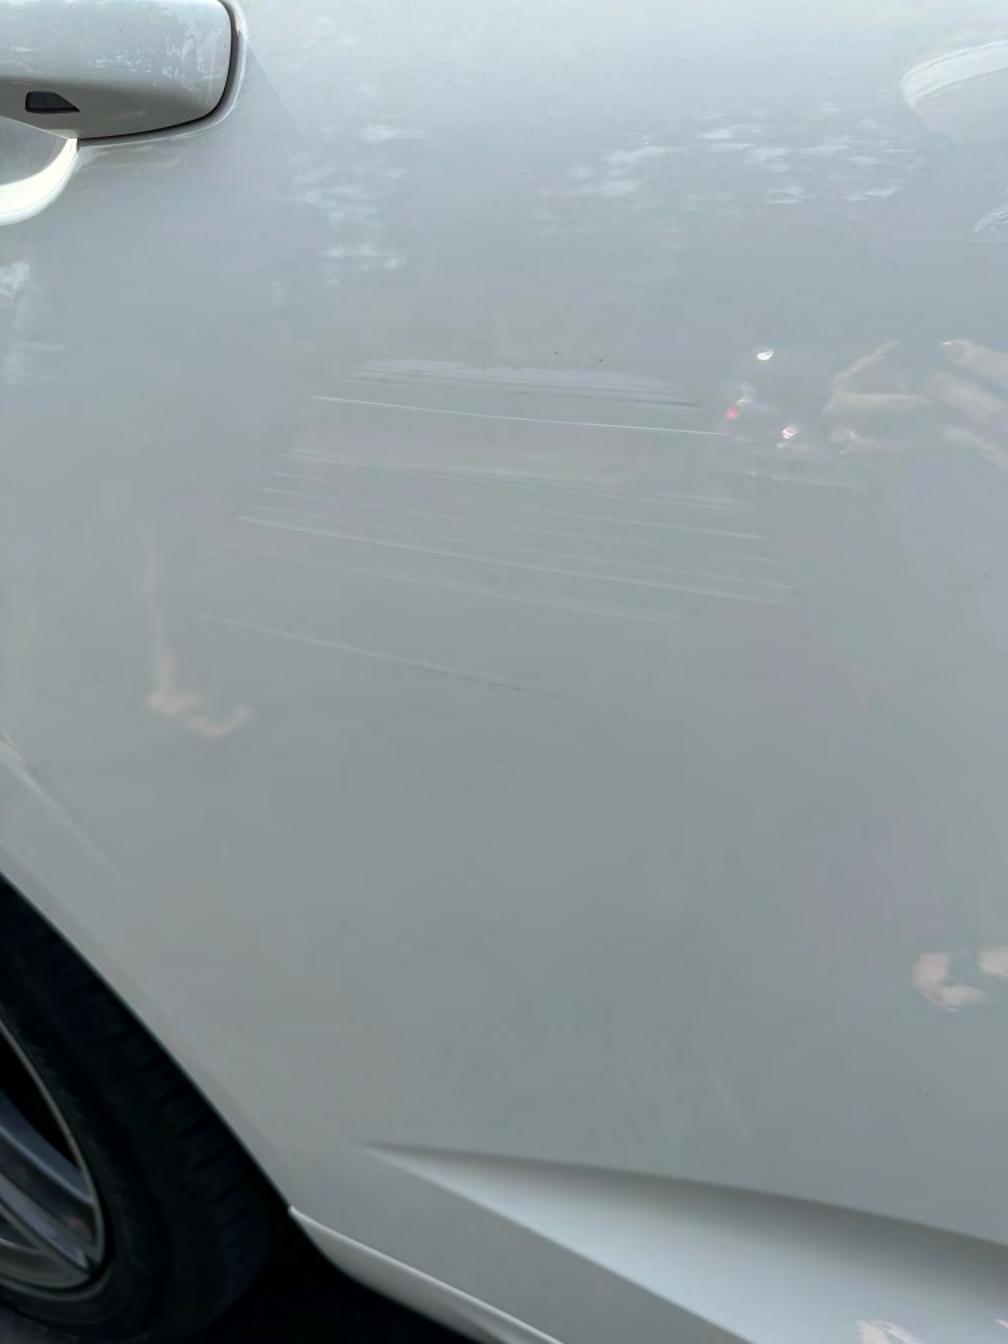

# Gate Reports

- Reset/Trouble-shot all disabled gates (Every gate reset multiple times between May 11<sup>th</sup> – June 13th due to power outages/ other sources unknown)
- □ Replacing Heatherstone exit gate maglock
- Finalizing repairs to Whitlock exit gate from vehicle contact/incident (Still pending final resolution of incident; Looks as resident's insurance will be paying for all related damages/repairs)
- Vendor troubleshot and resolved issues at Ammanford & Alchester gate
- □ Capacitor replaced at Larkenheath gates
- Full manual mechanical and electrical reset at Beaconsfield, Heatherstone, Hillhurst & Larkenheath

### Customer: RICHTER, DANIEL

2019 VOLV XC60 T5 Momentum FWD 4D UTV 4-2.0L Turbocharged Gasoline Gasoline Direct Injection WHITE

| Line |            | Oper | Description                                       | Part Number | Qty | Extended<br>Price \$ | Labor     | Paint |
|------|------------|------|---------------------------------------------------|-------------|-----|----------------------|-----------|-------|
| 1    | FRONT DOOR |      |                                                   |             |     |                      |           |       |
| 2    | *          | Rpr  | RT Outer panel (HSS)                              |             |     |                      | 1.0       | 2.1   |
| 3    |            |      | Add for Clear Coat                                |             |     |                      | A.152     | 0.8   |
| 4    |            | R&I  | RT Corner molding                                 |             |     |                      | 0.1       | 0.0   |
| 5    |            | R&I  | RT Belt molding code: TM01                        |             |     |                      | 0.3       |       |
| 6    |            | R&I  | RT Side molding w/o chrome                        |             |     |                      | 0.4       |       |
| 7    |            | R&I  | RT Mirror cover paint to match                    |             |     |                      | 0.5       |       |
| 8    |            | R&I  | RT R&I mirror                                     |             |     |                      | 0.4       |       |
| 9    | *          | Rpr  | RT Mirror cover paint to match                    |             |     |                      | 0.5       | 0.5   |
| 10   |            |      | Overlap Minor Panel                               |             |     |                      | <u>v.</u> | -0.2  |
| 11   |            |      | Add for Clear Coat                                |             |     |                      |           | -0.2  |
| 12   |            | R&I  | RT Handle, outside w/o LED lighting code: TC01    |             |     |                      | 0.4       | 0.1   |
| 13   |            | R&I  | RT R&I trim panel                                 |             |     |                      | 0.7       |       |
| 14   |            | R&I  | RT R&I carrier assy                               |             |     |                      | 1.2       |       |
| 15   | REAR DOOR  |      | a na ann an an an ann ann ann ann ann a           |             |     |                      |           | 1     |
| 16   | *          | Rpr  | RT Outer panel (HSS)                              |             |     |                      | 1.0       | 2.1   |
| 17   |            |      | Overlap Major Adj. Panel                          |             |     |                      |           | -0.4  |
| 18   |            |      | Add for Clear Coat                                |             |     |                      |           | 0.3   |
| 19   |            | R&I  | RT Side molding w/o chrome                        |             |     |                      | 0.4       |       |
| 20   |            | R&I  | RT Belt molding code: TM01                        |             |     |                      | 0.3       |       |
| 21   |            | R&I  | RT R&I carrier assy                               |             |     |                      | 0.7       |       |
| 22   |            | R&I  | RT Handle, outside w/o LED<br>lighting code: TC01 |             |     |                      | 0.4       |       |
| 23   |            | R&I  | RT R&I trim panel                                 |             |     |                      | 0.6       |       |
| 24   | #          | Subl | HAZARDOUS WASTE FEE                               |             | 1   | 5.00                 |           |       |
| 25   | #          | Subl | CORROSION PROTECTION                              |             | 1   | 20.00                |           |       |
| 26   | #          |      | SPRAY MASK FOR OVERSPRAY                          |             | 1   |                      |           | 0.5   |
|      |            |      |                                                   | SUBTOTALS   |     | 25.00                | 8.9       | 5.8   |