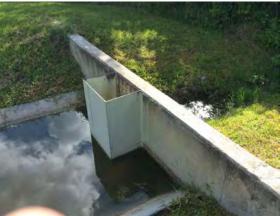

# **Site:** 80

## **Comments:**

Normal growth observed

Minor shoreline weed growth on exposed banks. Open water a bit turbid.

## **Action Required:**

Routine maintenance next visit

### **Target:**

Shoreline weeds